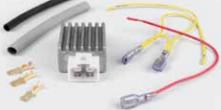

# BGM VOLTAGE REGULATOR – 4-plug 12V AC/DC

Thank you for purchasing our bgm Pro regulator. For full customer support, please f nd included these f tting instructions. To show the basic principle we have chosen some common electrical setups and included the wiring diagrams.

## APPLICATIONS

The bgm Pro regulator is the most versatile and powerful on the market. Thanks to AC and DC output it can be used for all Lambretta and Vespa scooters equipped with 12 V electronic ignitions. Additionally it can be used as a high quality replacement for most common Twist & Go scooters. To ease up your life in the workshop the connections of the regulator are shown at the back.

#### FEATURES

**AC-AC (alternating current):** IN for the current delivery of the stator plate and OUT for the regulated AC current for the wiring loom.

**Sense:** To use the regulator the AC IN and OUT has to be bridged. The special wiring loom is included in the delivery of every bgm Pro regulator. This so-called SENSE function checks the power OUT against a reference value and keeps it stable. So the power output is constant even with alternating load.

**DC (direct current):** OUT with DC for charging the battery. With ignition systems capable of high power output, consumers can be fed directly without a battery used (e.g. Satnav systems, water pumps, rev counters, speedos and all sort of other toys).

**Earth:** Can be taken easily from the old existing regulator. If there wasn't an Earth connection, you should install one. Use the Earth out of the regulator and connect it to the frame of the scooter. Make sure this is f tted to a bare metal part of the frame. Ideally you should additionally wire the earth to the body of the regulator as well.