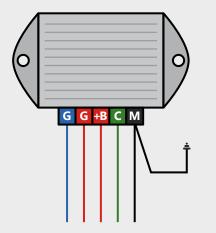

ith 12 V electronic ignition
- Original type DC loom with 12 V electronic ignition
- Varitronic/Casa Lambretta

#### Vespa

- Vespatronic/Parmakit
- Vespa 3-Pin regulator
- Vespa 5-Pin regulator





For questions or general technical support contact support@bgm-tuning.com

• MB Developments loom



Casa Lambretta loom



 Original type AC loom, 12 V electronic ignition



Back view of junction box. All connections are bridged for AC power supply. Only green (ignition circuit) stays separate.



 Original type DC loom, 12 V electronic ignition



Back view of junction box. All connections are bridged for AC power supply. Only green (ignition circuit) and red (DC) stay separate.



Varitronic/Casa Lambretta



# Vespa



# Vespa

• Vespa 3-Pin regulator



# Vespa

• Vespa 5-Pin regulator







# IGNITIONS



6

6. bgm Pro stators, ultra reliable ignition systems for Lambretta and Vespa

9

# FUEL/AIR MIXTURE SCREWS

 Extended air screws for easy adjustment, available for most common carbs

# **VOLTAGE REGULATORS**

8. Multi pupose High Power Output AC and DC regulator. For all electronic Lambretta and Vespa ignitions.

8

# CARBURATORS

 bgm Pro PWK 30mm. Small and neat, perfect for road applications. Check for more carbs online. Range goes from 17.5mm PHVA up to 30mm PWK versions.

# **MORE BGM STUFF!**

#### CYLINDER HEADS

10. bgm Pro V2 head for Runner, Dragster 172-180cc 2stroke, also available for long stroke crankshaft. Check online!

#### STAYS

11. Stay bgm Pro, 2-stroke, Piaggio 125-180cc



#### CRANKSHAFTS

 bgm Evolution 2 crank, 55mm stroke, 110 mm con rod. C