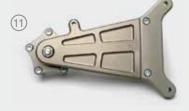

# Vespa

• Vespa 3-Pin regulator



# Vespa

• Vespa 5-Pin regulator







# IGNITIONS



6

6. bgm Pro stators, ultra reliable ignition systems for Lambretta and Vespa

9

# FUEL/AIR MIXTURE SCREWS

 Extended air screws for easy adjustment, available for most common carbs

# **VOLTAGE REGULATORS**

8. Multi pupose High Power Output AC and DC regulator. For all electronic Lambretta and Vespa ignitions.

8

# CARBURATORS

 bgm Pro PWK 30mm. Small and neat, perfect for road applications. Check for more carbs online. Range goes from 17.5mm PHVA up to 30mm PWK versions.

# **MORE BGM STUFF!**

#### CYLINDER HEADS

10. bgm Pro V2 head for Runner, Dragster 172-180cc 2stroke, also available for long stroke crankshaft. Check online!

#### STAYS

11. Stay bgm Pro, 2-stroke, Piaggio 125-180cc



#### CRANKSHAFTS

 bgm Evolution 2 crank, 55mm stroke, 110 mm con rod. Check for complete scooter crankshaft range online.





#### WATER PUMPS

12. Water pump bgm Pro, universal, 12V, f ow rate 8I/h

#### **BEARING & OIL SEAL SETS**

 European or Japanese quality bearings are used for these kits. Available for nearly all Vespa and Automatic scooters.

# WATCH OUT FOR MORE: www.bgm-tuning.com

# SHOCK ABSORBERS

- 15. bgm Pro, front, anodized silver/grey, Rally, Sprint, VNA-VBB type
- 16. bgm Pro, front, chrome, Rally, Sprint, VNA-VBB type

# CYLINDER HEADS

 Cylinder head bgm Pro, Vespa 207-210cc, available for 57mm and 60mm stroke.

# MAIN JET SETS

- Handy main, idle and needle sets for Mikuni, Dellorto and PWK
  - > Check online for full listing!







# WATCH OUT FOR MORE: www.bgm