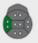

#### Lambretta

- MB Developments loom
- Casa Lambretta loom
- Original type AC loom with 12 V electronic ignition
- Original type DC loom with 12 V electronic ignition
- Varitronic/Casa Lambretta

Back view of junction box. All connections are bridged for AC power supply. Only green (ignition circuit) stays separate.

 Original type DC loom, 12 V electronic ignition

Back view of junction box. All connections are bridged for AC power supply. Only green (ignition circuit) and red (DC) stay separate.