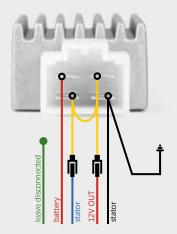

h 12 V electronic ignition
- Original type DC loom with 12 V electronic ignition
- Varitronic/Casa Lambretta

#### Vespa

- Vespatronic/Parmakit
- Vespa 3-Pin regulator
- Vespa 5-Pin regulator





For questions or general technical support contact support@bgm-tuning.com

• MB Developments loom



Casa Lambretta loom



 Original type AC loom, 12 V electronic ignition



Back view of junction box. All connections are bridged for AC power supply. Only green (ignition circuit) stays separate.



 Original type DC loom, 12 V electronic ignition



Back view of junction box. All connections are bridged for AC power supply. Only green (ignition circuit) and red (DC) stay separate.



Varitronic/Casa Lambretta



# Vespa



# Vespa

• Vespa 3-Pin regulator



# Vespa

• Vespa 5-Pin regulator







# IGNITIONS



6

6. bgm Pro stators, ultra reliable ignition systems for Lambretta and Vespa

9

# FUEL/AIR MIXTURE SCREWS

 Extended air screws for easy adjustment, available for most common carbs

# **VOLTAGE REGULATORS**

8. Multi pupose High Power Output AC and DC regulator. For all electronic Lambretta and Vespa ignitions.

8

# CARBURATORS

 bgm Pro PWK 30mm. Small and neat, perfect for road applications. Check for more carbs online. Range goes from 17.5mm PHVA up to 30mm PWK versions.

# **MORE BGM STUFF!**

#### CYLINDER HEADS

10. bgm Pro V2 head for Runner, Dragster 172-180cc 2stroke, also available for long stroke crankshaft. Check online!

#### STAYS

11. Stay bgm Pro, 2-stroke, Piaggio 125-180cc



#### CRANKSHAFTS

 bgm Evolution 2 crank, 55mm stroke, 110 mm con rod. Che