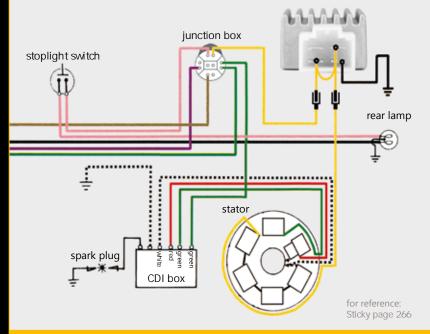

#### Lambretta

- MB Developments loom
- Casa Lambretta loom
- Original type AC loom with 12 V electronic ignition
- Original type DC loom with 12 V electronic ignition
- Varitronic/Casa Lambretta

Back view of junction box. All connections are bridged for AC power supply. Only green (ignition circuit) stays separate.

 Original type DC loom, 12 V electronic ignition

Back view of junction box. All connections are bridged for AC power supply. Only green (ignition circuit) and red (DC) stay separate.