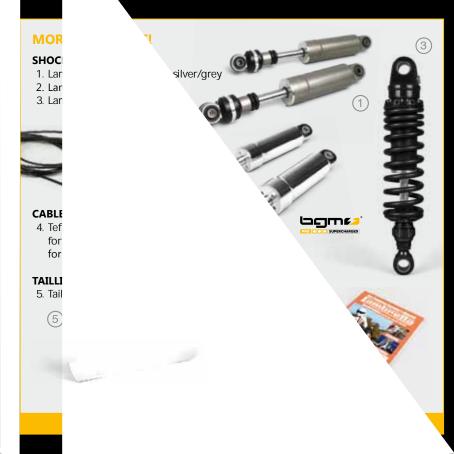

# SHOCK ABSORBERS

- 15. bgm Pro, front, anodized silver/grey, Rally, Sprint, VNA-VBB type
- 16. bgm Pro, front, chrome, Rally, Sprint, VNA-VBB type