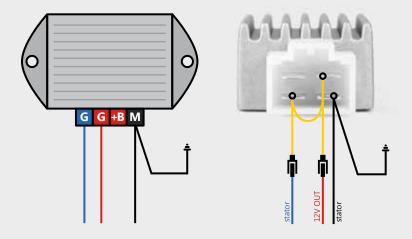

retta loom
- Original type AC loom with 12 V electronic ignition
- Original type DC loom with 12 V electronic ignition
- Varitronic/Casa Lambretta

#### Vespa

- Vespatronic/Parmakit
- Vespa 3-Pin regulator
- Vespa 5-Pin regulator





For questions or general technical support contact support@bgm-tuning.com

• MB Developments loom



Casa Lambretta loom



 Original type AC loom, 12 V electronic ignition



Back view of junction box. All connections are bridged for AC power supply. Only green (ignition circuit) stays separate.



 Original type DC loom, 12 V electronic ignition



Back view of junction box. All connections are bridged for AC power supply. Only green (ignition circuit) and red (DC) stay separate.



Varitronic/Casa Lambretta



# Vespa



# Vespa

• Vespa 3-Pin regulator



# Vespa

• Vespa 5-Pin regulator







# IGNITIONS



6

6. bgm Pro stators, ultra reliable ignition systems for Lambretta and Vespa

9

# FUEL/AIR MIXTURE SCREWS

 Extended air screws for easy adjustment, available for most common carbs

# **VOLTAGE REGULATORS**

8. Multi pupose High Power Output AC and DC regulator. For all electronic Lambretta and Vespa ignitions.

8

# CARBURATORS

 bgm Pro PWK 30mm. Small and neat, perfect for road applications. Check for more carbs online. Range goes from 17.5mm PHVA up to 30mm PWK versions.

# **MORE BGM STUFF!**

#### CYLINDER HEADS

10. bgm Pro V2 head for Runner, Dragster 172-180cc 2stroke, also available for long stroke crankshaft. Check online!

#### STAYS

11. Stay bgm Pro, 2-stroke, Piaggio 125-180cc



#### CRANKSHAFTS

 bgm Evolution 2 c