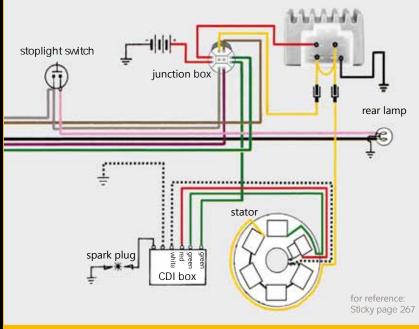

#### Lambretta

- MB Developments loom
- Casa Lambretta loom
- Original type AC loom with 12 V electronic ignition
- Original type DC loom with 12 V electronic ignition
- Varitronic/Casa Lambretta

Varitronic/Casa Lambretta