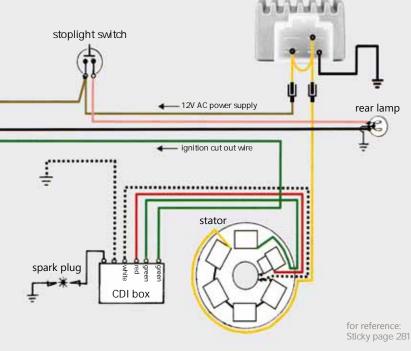

#### Lambretta

- MB Developments loom
- Casa Lambretta loom
- Original type AC loom with 12 V electronic ignition
- Original type DC loom with 12 V electronic ignition
- Varitronic/Casa Lambretta

Back view of junction box. All connections are bridged for AC power supply. Only green (ignition circuit) stays separate.

 Original type DC loom, 12 V electronic ignition

Back view of junction box. All connections are bridged for AC power supply. Only green (ignition circuit) and red (DC) stay separate.

Varitronic/Casa Lambretta