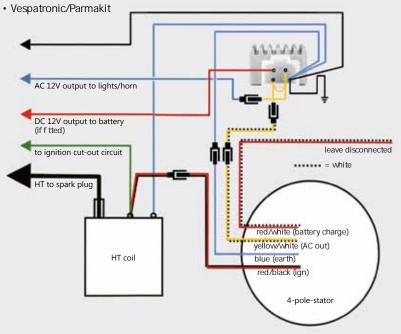

#### Vespa

- Vespatronic/Parmakit
- Vespa 3-Pin regulator
- Vespa 5-Pin regulator

For questions or general technical support contact support@bgm-tuning.com

• MB Developments loom

Casa Lambretta loom

 Original type AC loom, 12 V electronic ignition

# Vespa