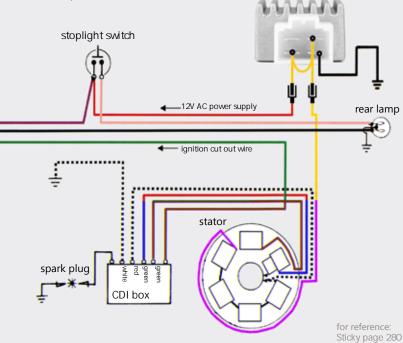

#### Lambretta

- MB Developments loom
- Casa Lambretta loom
- Original type AC loom with 12 V electronic ignition
- Original type DC loom with 12 V electronic ignition
- Varitronic/Casa Lambretta

Back view of junction box. All connections are bridged for AC power supply. Only green (ignition circuit) stays separate.

 Original type DC loom, 12 V electronic ignition

Back view of junction box. All connections are bridged for AC power supply. Only green (ignition circuit) and red (DC) stay separate.